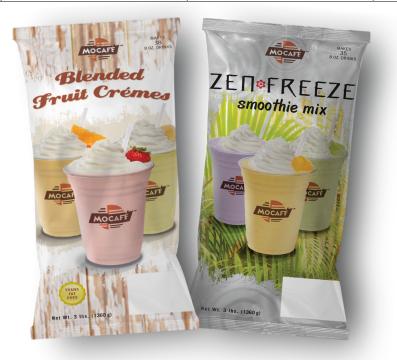

## ZEN®FREEZE smoothie mix

MOCAFE<sup>™</sup> FRUIT Smoothies and Blended Fruit Cremes are made with real fruits and nuts.

> TRY our delicious flavors of Strawberry, Mango, Taro, Cocorut Honeydew, and Almond.

## LEADING COFFEE HOUSE BRAND SINCE 1996

Fruit Smoothie Mixes, these unique, non-coffee alternatives are perfect for customers looking for a caffeine-free drink or just wanting to try something different. Another popular way to serve these bases is as bubble tea (boba) or shaken tea latte by adding the desired tea of choice.