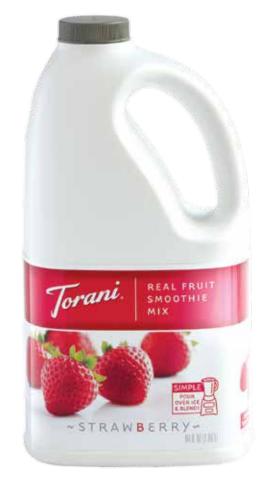

## **Real Fruit Smoothie Mix Flavors**

Piña Colada

Raspberry

Strawberry

Wildberry

Strawberry Banana

Blueberry Pomegranate Green Apple\*

Lemonade